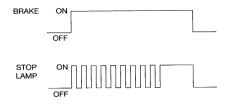

The Amperite STOP-ALERT 2 and 2M lamp pulsators are 100% solid state devices are connected in series with the third brake light of automobiles, and the stop lamp of motorcycles, to enhance awareness of stop-lamp illumination. Each time the brakes of the vehicle are applied, the stop lamp flashes rapidly for a period of 5 seconds. If the brakes continue to be applied, the stop lamp remains illuminated until the brakes are released.

#### TIMING DIAGRAM: