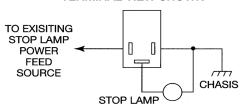

switching



## **POWER RATING:**

60 Watts continuous, 120 intermittent



# AMPERITE

## **INPUT VOLTAGES & LIMITS:**

Continuous rating 11 to 16 volts (standard automotive range) Surge voltage 50 volts maximum.



## **ENVIRONMENTAL INFORMATION:**

Operating temperature range -40 °C to +60 °C (-40 °F to +140 °C)



#### **MECHANICAL:**

Glass reinforced black Lexan Plastic, epoxy encapsulated for protection against moisture and vibration.

Termination: Three 1/4 inch quick-correct male terminals.

Size: 1 3/4 x 7/8 x 1 1/8 inches (45 x 22 x 29 mm).

Single hole mounting, or two hole panel mount available at extra cost.



## **INSTALLATION DIAGRAMS:**

#### **STOP-ALERT 2**

## **TERMINAL VIEW SHOWN**



## **Automotive Installation**

#### STOP-ALERT 2M

#### **TERMINAL VIEW SHOWN**



**Motorcycle Installation**